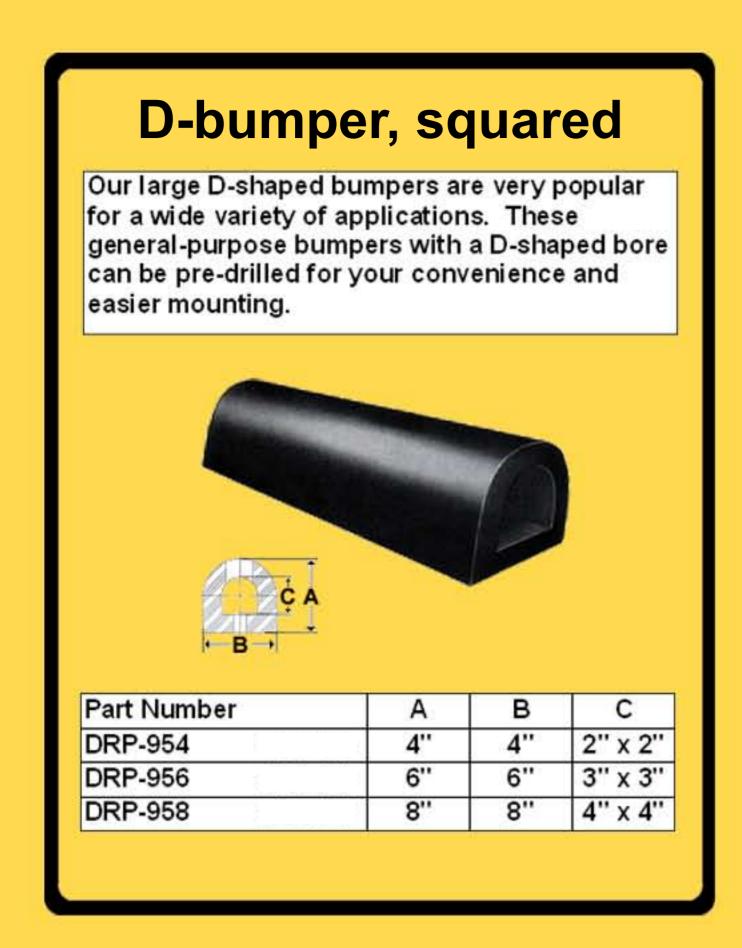

### D-bumper, solid core

Our smaller D-shaped bumpers are designed specifically for marine and industrial uses. Protecting small vessels, docks, trucks and other equipment, these are available hollow (with a "keyhole" bore) or in solid rubber.