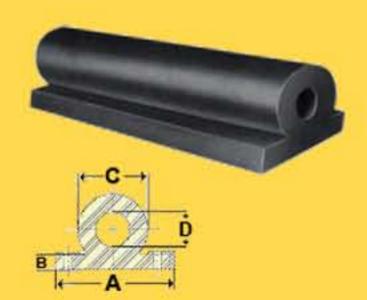

### D-bumper, solid core

Our smaller D-shaped bumpers are designed specifically for marine and industrial uses. Protecting small vessels, docks, trucks and other equipment, these are available hollow (with a "keyhole" bore) or in solid rubber.

| Part Number |         | Α      | В      | С      |
|-------------|---------|--------|--------|--------|
| DRP-50      | also D2 | 2"     | 2-1/8" | 7/16"  |
| DRP-75      | also D3 | 2-7/8" | 3-1/8" | 11/16" |
| DRP-100     | also D4 | 3-7/8" | 4-1/4" | 3/4"   |