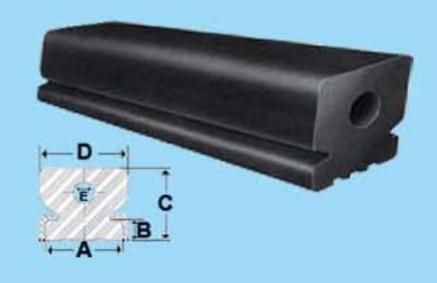

### Flathead fender

(wing or channel mount)

Rectangular fenders mounted with winged base, so neither holes nor bolts are visible on the outer surface. Extremely professional appearance!

| Part Number | Α      | В        | С      | D       | Е      |
|-------------|--------|----------|--------|---------|--------|
| DRP-1006    | 6-1/2" | 1-11/16" | 6''    | 7-3/8"  | 1-3/4" |
| DRP-1009    | 9"     | 2-29/32" | 7-1/2" | 9-7/16" | 3"     |