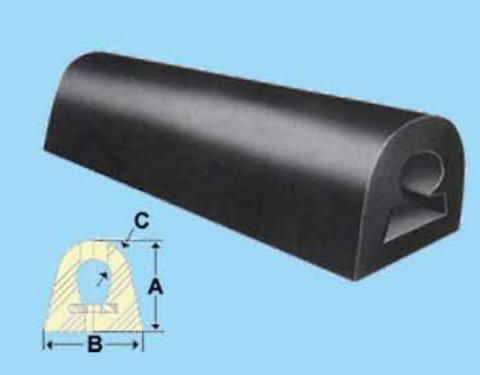

### D-bumper, keyhole bore

### D-bumper, solid core

Our smaller D-shaped bumpers are designed specifically for marine and industrial uses. Protecting small vessels, docks, trucks and other equipment, these are available hollow (with a "keyhole" bore) or in solid rubber.

| Part Number |         | Α      | В      | С      |
|-------------|---------|--------|--------|--------|
| DRP-50      | also D2 | 2"     | 2-1/8" | 7/16"  |
| DRP-75      | also D3 | 2-7/8" | 3-1/8" | 11/16" |
| DRP-100     | also D4 | 3-7/8" | 4-1/4" | 3/4"   |