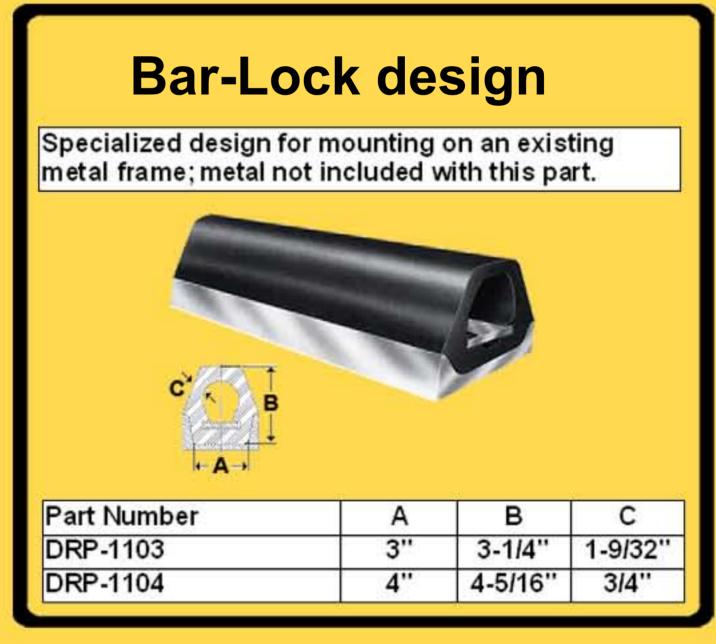

### D-bumper, keyhole bore

### D-bumper, solid core

Our smaller D-shaped bumpers are designed specifically for marine and industrial uses. Protecting small vessels, docks, trucks and other equipment, these are available hollow (with a "keyhole" bore) or in solid rubber.

| Part Number |         | Α      | В      | С      |
|-------------|---------|--------|--------|--------|
| DRP-50      | also D2 | 2"     | 2-1/8" | 7/16"  |
| DRP-75      | also D3 | 2-7/8" | 3-1/8" | 11/16" |
| DRP-100     | also D4 | 3-7/8" | 4-1/4" | 3/4"   |