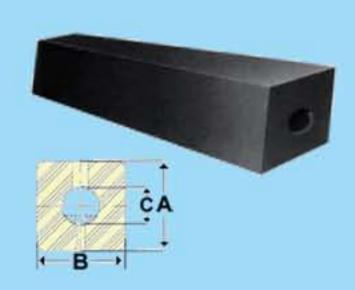

## Diamond Rubber Products Co. Rubber Products Manufacturer

4000 50th St. SW P.O. Box 531164 Birmingham, AL 35221 Phone: 800.633.4592 Fax: 205.925.3793

URL: www.diamondrubber.com

Mounted in any direction to provide great protection for docks and vessels. Design permits multiple drilling methods for best mounting.

| Part Number | A      | В      | C<br>solid<br>1" |  |
|-------------|--------|--------|------------------|--|
| DRP-302     | 2''    | 4"     |                  |  |
| DRP-303     | 3-1/2" | 4-1-2" |                  |  |
| DRP-304     | 5''    | 5"     | 2-1/2"           |  |
| DRP-305     | 5''    | 6-1/2" | 2-1/2"           |  |
| DRP-305A    | 5-1/2" | 6"     | 2-1/2"           |  |
| DRP-306     | 6"     | 6-1/2" | 2-1/2"           |  |
| DRP-306A    | 6''    | 6"     | 2-7/8"           |  |
| DRP-306B    | 6''    | 7''    | 2-1/2"           |  |