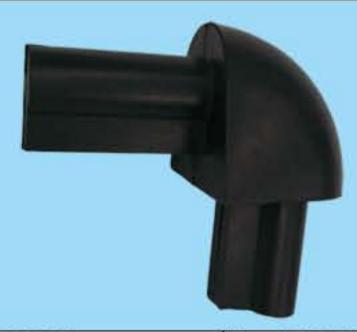

### Corner Joints (available by request)

These corners fit snugly into the keyhole bumpers to create a smooth joint or an end cap.

| For DRP-50  | Use DRP-51  |  |  |
|-------------|-------------|--|--|
| For DRP-75  | Use DRP-76  |  |  |
| For DRP-100 | Use DRP-103 |  |  |