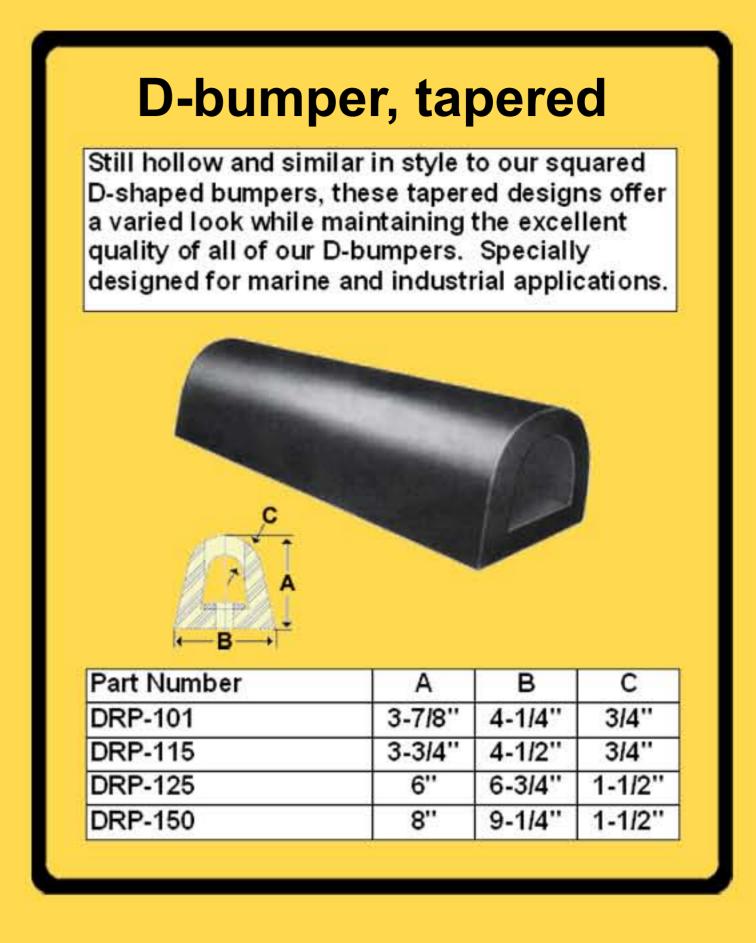

### D-bumper, solid core

Our smaller D-shaped bumpers are designed specifically for marine and industrial uses. Protecting small vessels, docks, trucks and other equipment, these are available hollow (with a "keyhole" bore) or in solid rubber.