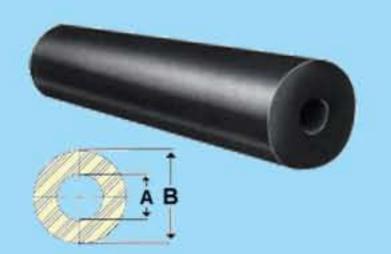

#### Cylinder, hollow

Durable fenders in many varieties, cylindrical models can be secured with chains for maximum flexibility under many different conditions.

| Part Number | Α      | В   |
|-------------|--------|-----|
| DRP-202     | 1"     | 3"  |
| DRP-203     | 1-1/2" | 3"  |
| DRP-205     | 2-1/2" | 5"  |
| DRP-206     | 3"     | 7'' |
| DRP-207     | 3-1/2" | 7'' |
| DRP-208     | 4"     | 8"  |