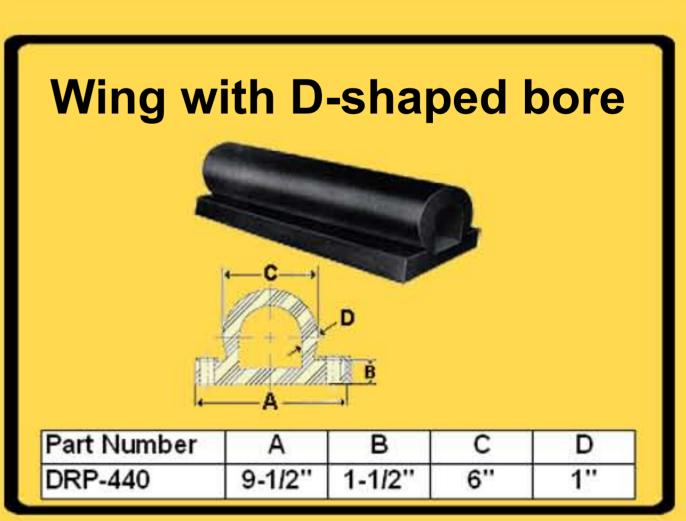

r Products Manufacturer

4000 50th St. SW P.O. Box 531164 Birmingham, AL 35221 Phone: 800.633.4592 Fax: 205.925.3793

URL: www.diamondrubber.com

#### Wing with O-shaped bore

Easily attached to boats and docks, these fenders can be drilled through the wings, avoiding holes or bolts on the outer surface.



| Part Number | Α           | В (     |        | D  |
|-------------|-------------|---------|--------|----|
| DRP-404     | 104 4" 1/2" |         | 2-1/2" | 1" |
| DRP-405     | 5"          | 1/2"    | 2-1/2" | 1" |
| DRP-406     | 6"          | 3/4" 3" |        | 1" |
| DRP-407     | 6-1/2"      | 1"      | 4"     | 2" |
| DRP-408     | 6-1/2"      | 1"      | 4"     | 1" |
| DRP-409     | 9"          | 1-1/2"  | 6"     | 3" |
| DRP-410     | 9-1/2"      | 1-1/2"  | 6"     | 2" |







For all of your fender and bumper needs, contact:









More than just bumpers and fenders . . .

We can produce the high-quality rubber parts you need. For more information on our other product lines,

Call, fax, or email us today!



# Diamond Rubber Products Co. Rubber Products Manufacturer

4000 50th St. SW P.O. Box 531164 Birmingham, AL 35221 Phone: 800.633.4592 Fax: 205.925.3793

URL: www.diamondrubber.com

### D-bumper, keyhole bore

### D-bumper, solid core



Our smaller D-shaped bumpers are designed specifically for marine and industrial uses. Protecting small vessels, docks, trucks and other equipment, these are available hollow (with a "keyhole" bore) or in solid rubber.

| Part Number |         | Α      | В      | С      |
|-------------|---------|--------|--------|------